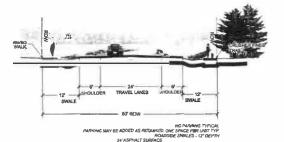

#### **WORKSESSION REGARDING RIVER PARK PHASE 2**

Mayor Just and Trustee Stapp recused themselves from the discussion and left the meeting due to a potential conflict of interest as Mr. Just's company, Betone Civil Constructors, had bid on the project and Ms. Stapp has been employed by said company.

Mayor Pro-tem Dodge took over the meeting at 6:53p.m.

Matthew Whipple, from DHM Design, was present to go over the design plans for the second phase of the River Park improvements, to include a trail and bridge/boardwalk connecting the path that already exists off Front/8<sup>th</sup> Street to the small parking area created last year near Hwy. 285. Ms. Darrah explained that the reason for the work session was to go over the design as it had changed from what was originally discussed, namely the bridge versus boardwalk portion, and to discuss issues with the bid process as only one bid had been received in response to the Request for Bid. It was noted that this bid was from Betone Civil Constructors.

Mr. Whipple went over the design and explained that they had put the bid package together with a bridge instead of a board walk at their engineer's insistence due to problems with helical piers being placed in the soil composition at the site and because of the height of the structure.

After a lengthy discussion it was agreed that the project would be put back out to bid October 1<sup>st</sup> with the bridge as a deduct and if no bids were received, the project would go out to bid with the trail only on November 1<sup>st</sup>.