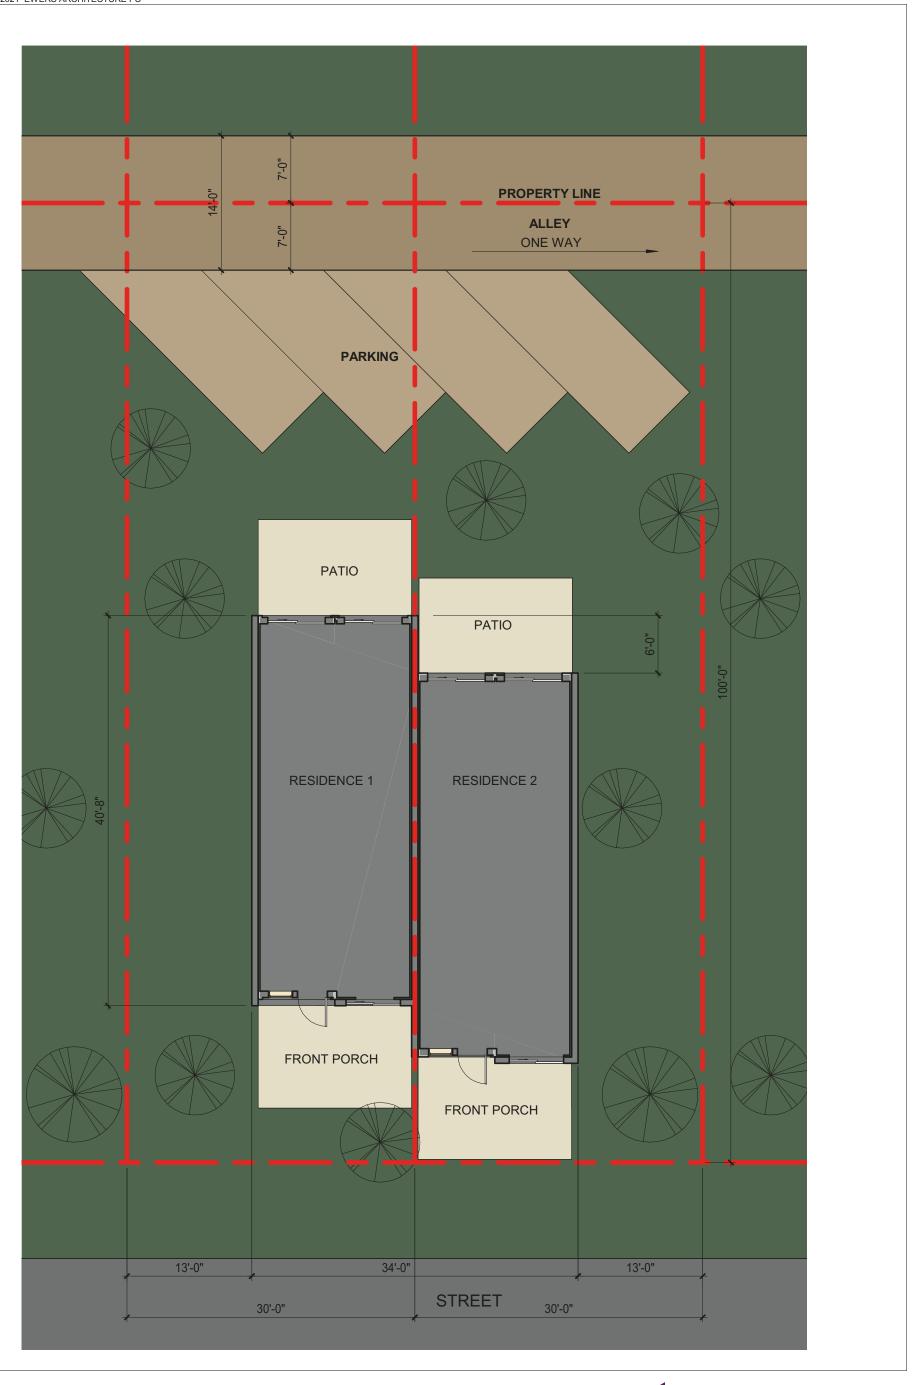

- I. CALL TO ORDER
- II. PLEDGE OF ALLEGIANCE
- III. ROLL CALL
- IV. APPROVAL OF AGENDA
- V. CONSENT AGENDA (The Consent Agenda is intended to allow the Board to spend its time on more complex items.

  These items are generally perceived as non-controversial and can be approved by a single motion. The public or the Board Members may ask that an item be removed from the Consent Agenda for individual consideration.)
  - A. APPROVAL OF MINUTES August 2, 2021 and August 16, 2021
  - B. APPROVAL OF EXPENDITURES—Approval of bills of various Town funds in the amount of \$95,865.31.
- VI. CITIZEN COMMENTS
- VII. PUBLIC HEARING(S)
  - **A.** Should the Board approve a rezoning request to Multi-Family for A Parcel of Land in Section 33, Township 9 South, Range 77 West of the Sixth Principal Meridian "Stone River Phase I" Block 11 (Lots 8-13); Block 13; Block 14 (Lots 1-12), formerly Stone River PUD, as applied for by Circle Back Development, LLC.
- VIII. UNFINISHED BUSINESS
  - A. Other Discussion Items.
- IX. NEW BUSINESS
  - A. Board discussion regarding Community Garden Lease and Management Agreement for 600 Front Street.
  - B. Board discussion regarding Municipal Attorney Services and Legal Representation for the Town.
  - C. Appointment to Fill Vacant Seat on the Fairplay Board of Trustees; Administration of Oath of Office.
- X. BOARD OF TRUSTEE AND STAFF REPORTS
- XI. ADJOURNMENT