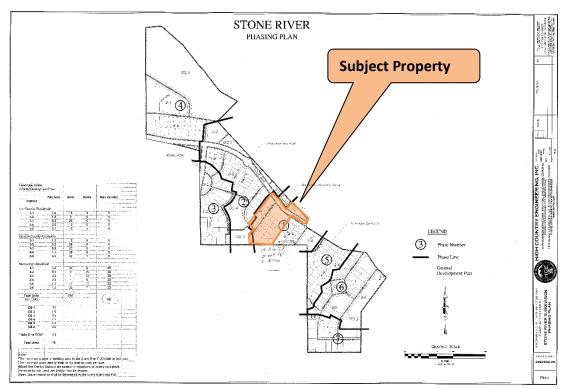

- I. CALL TO ORDER
- II. PLEDGE OF ALLEGIANCE
- III. ROLL CALL
- IV. APPROVAL OF AGENDA
- V. CONSENT AGENDA (The Consent Agenda is intended to allow the Board to spend its time on more complex items.

  These items are generally perceived as non-controversial and can be approved by a single motion. The public or the Board Members may ask that an item be removed from the Consent Agenda for individual consideration.)
  - A. APPROVAL OF MINUTES August 2, 2021 and August 16, 2021
  - B. APPROVAL OF EXPENDITURES—Approval of bills of various Town funds in the amount of \$95,865.31.
- VI. CITIZEN COMMENTS
- VII. PUBLIC HEARING(S)
  - **A.** Should the Board approve a rezoning request to Multi-Family for A Parcel of Land in Section 33, Township 9 South, Range 77 West of the Sixth Principal Meridian "Stone River Phase I" Block 11 (Lots 8-13); Block 13; Block 14 (Lots 1-12), formerly Stone River PUD, as applied for by Circle Back Development, LLC.
- VIII. UNFINISHED BUSINESS
  - A. Other Discussion Items.
- IX. NEW BUSINESS
  - A. Board discussion regarding Community Garden Lease and Management Agreement for 600 Front Street.
  - B. Board discussion regarding Municipal Attorney Services and Legal Representation for the Town.
  - C. Appointment to Fill Vacant Seat on the Fairplay Board of Trustees; Administration of Oath of Office.
- X. BOARD OF TRUSTEE AND STAFF REPORTS
- XI. ADJOURNMENT