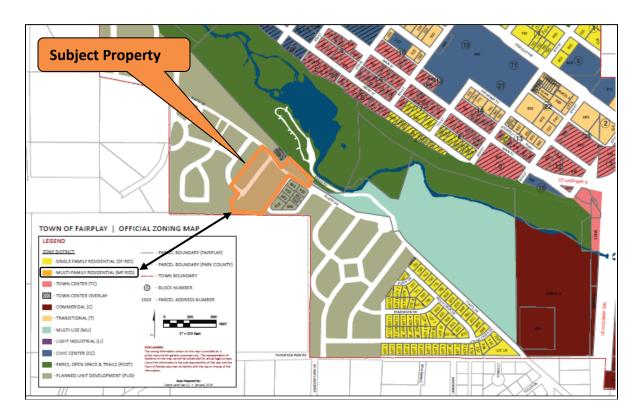

- I. CALL TO ORDER
- II. PLEDGE OF ALLEGIANCE
- III. ROLL CALL
- IV. APPROVAL OF AGENDA
- V. CONSENT AGENDA (The Consent Agenda is intended to allow the Board to spend its time on more complex items.

  These items are generally perceived as non-controversial and can be approved by a single motion. The public or the Board Members may ask that an item be removed from the Consent Agenda for individual consideration.)
  - A. APPROVAL OF MINUTES August 2, 2021 and August 16, 2021
  - B. APPROVAL OF EXPENDITURES—Approval of bills of various Town funds in the amount of \$95,865.31.
- VI. CITIZEN COMMENTS
- VII. PUBLIC HEARING(S)
  - **A.** Should the Board approve a rezoning request to Multi-Family for A Parcel of Land in Section 33, Township 9 South, Range 77 West of the Sixth Principal Meridian "Stone River Phase I" Block 11 (Lots 8-13); Block 13; Block 14 (Lots 1-12), formerly Stone River PUD, as applied for by Circle Back Development, LLC.
- VIII. UNFINISHED BUSINESS
  - A. Other Discussion Items.
- IX. NEW BUSINESS
  - A. Board discussion regarding Community Garden Lease and Management Agreement for 600 Front Street.
  - B. Board discussion regarding Municipal Attorney Services and Legal Representation for the Town.
  - C. Appointment to Fill Vacant Seat on the Fairplay Board of Trustees; Administration of Oath of Office.
- X. BOARD OF TRUSTEE AND STAFF REPORTS
- XI. ADJOURNMENT